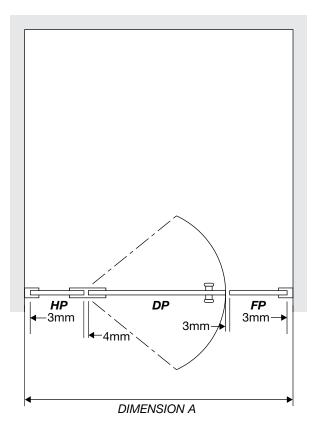

### **3 PANEL INLINE SHOWER SERIES (technical drawings)**

**Dimension A**, is the overall dimension including gaps between glass panels.

Between **hinge** panel and **wall**, silicon beading is required.

Between **fixed** panel and **wall**, silicon beading is required.

Between hinge panel and header, silicon beading is required.

Between **fixed** panel and **header**, silicon beading is required.

TEL/ 03 9303 9008