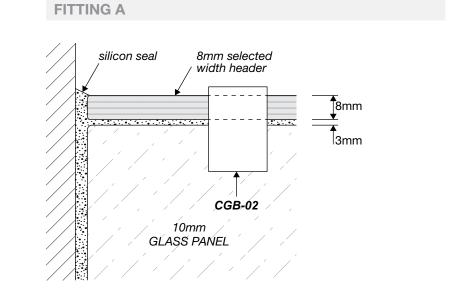

#### **SHOWER HEADER APPLICATION**

**FITTING B** 

sales@framelessdirect.com.au http://www.framelessdirect.com.au

TEL/ 03 9303 9008