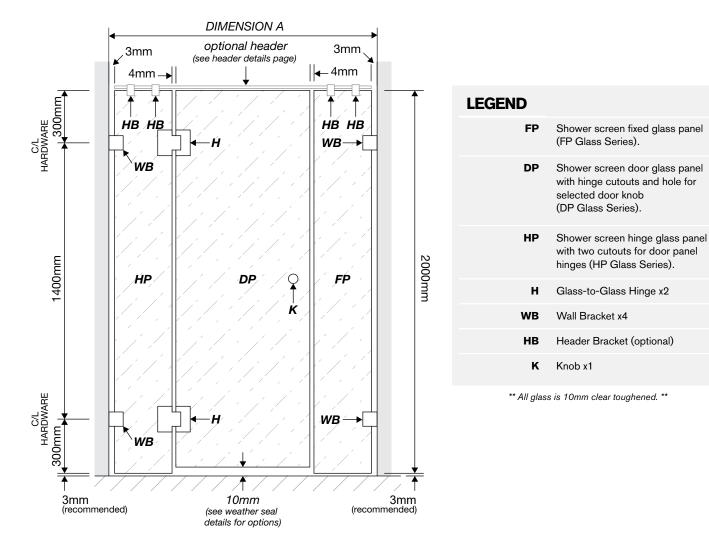

### **3 PANEL INLINE SHOWER SERIES (technical drawings)**

**Dimension A**, is the overall dimension including gaps between glass panels.

Between **hinge** panel and **wall**, silicon beading is required.

Between **fixed** panel and **wall**, silicon beading is required.

Between hinge panel and header, silicon beading is required.

Between **fixed** panel and **header**, silicon beading is required.

TEL/ 03 9303 9008