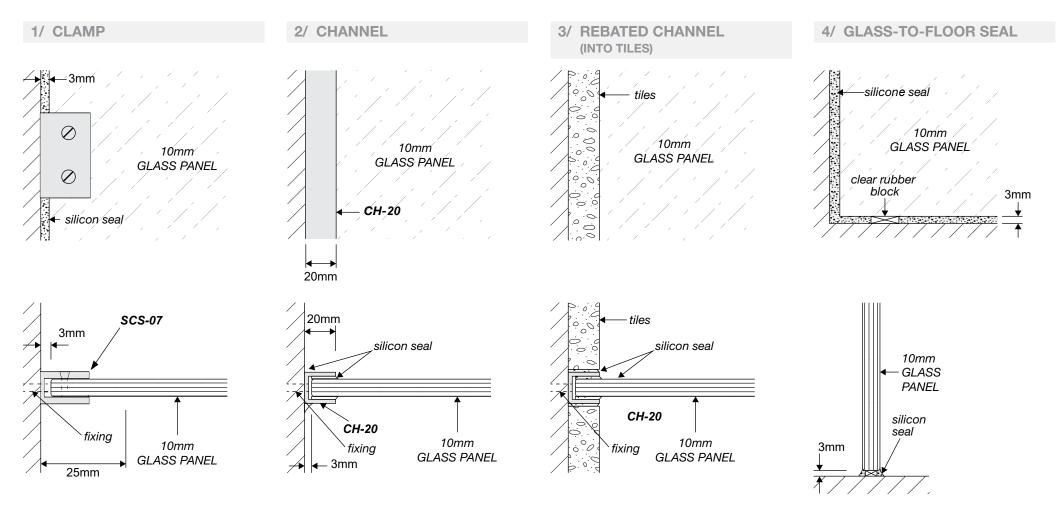

# WALL/FLOOR MOUNTING APPLICATIONS

21 Longford Road, Epping Victoria Australia 3076 sales@framelessdirect.com.au http://www.framelessdirect.com.au

TEL/ 03 9303 9008